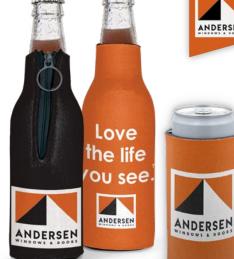

**ANDERSEN** 

ANDERSEN 33396 Felt Pennant Magnet 21/2" x 41/2"

17952 Zippered Bottle Cooler-12 oz.

VISIT LARLU.COM

25512 Slim Can Cooler–12 oz. ANDERSEN

12115 Can Cooler-12 oz.

45990 Lanyard with Breakaway-1" **TopTier** MICHELLE SMITH