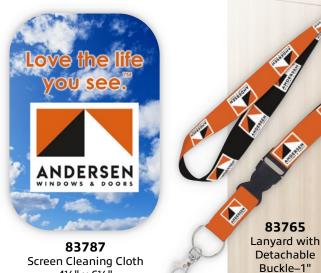

**ANDERSEN** 

ANDERSEN 33396 Felt Pennant Magnet 21/2" x 41/2"

17952 Zippered Bottle Cooler-12 oz.

VISIT LARLU.COM

25512 Slim Can Cooler–12 oz. ANDERSEN

12115 Can Cooler-12 oz.

45990 Lanyard with Breakaway-1" **TopTier** MICHELLE SMITH