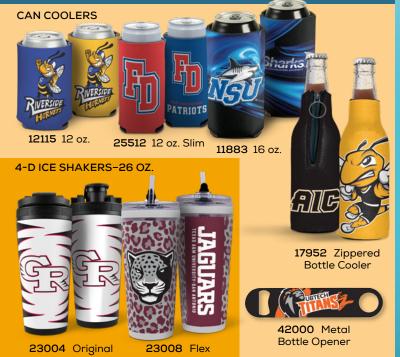

## Summer

we deliver

WHITE BEACH

**TOWELS** 

10% F catalog prices

Offer Valid: 7.16.25 **THROUGH** 8.22.25

Promo Code: LLS25











16" x 24" Face/Club **Embroidered Towel** 41632TE 41627TE

White



77107 Colored





Colored

21531PKG 3 Golf Ball Sleeve-Custom Printed Box



35681 22" x 44" Colored Super Gym Towel



what we say

96650 30" x 60"

77491 35" x 60"

19573 1 sided

12" X 30"

**COOLING** 

**TOWELS** 

19598

2 sided

33476 Hat Clip w/Ball Marker

## BACK TO SCHOOL



## TAILGATE

86150

30" x 60"

**TOWELS** 



Offers Valid: 7.16.25 - 8.22.25 | Offer only valid on the items shown above Some exclusions apply | Offers can not be combined

FOR FULL PRODUCT SPECS, CLICK ON PRODUCT.

PROMOTIONAL PRODUCTS