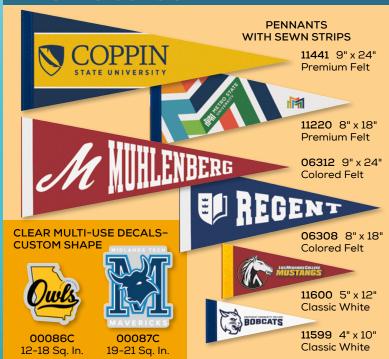

## Summer

we deliver

WHITE BEACH

**TOWELS** 

10% F catalog prices

Offer Valid: 7.16.25 **THROUGH** 8.22.25

Promo Code: LLS25











16" x 24" Face/Club **Embroidered Towel** 41632TE 41627TE

White



77107 Colored





Colored

21531PKG 3 Golf Ball Sleeve-Custom Printed Box



35681 22" x 44" Colored Super Gym Towel



what we say

96650 30" x 60"

77491 35" x 60"

19573 1 sided

12" X 30"

**COOLING** 

**TOWELS** 

19598

2 sided

33476 Hat Clip w/Ball Marker

## BACK TO SCHOOL



## TAILGATE

86150

30" x 60"

**TOWELS** 



Offers Valid: 7.16.25 - 8.22.25 | Offer only valid on the items shown above Some exclusions apply | Offers can not be combined

FOR FULL PRODUCT SPECS, CLICK ON PRODUCT.

PROMOTIONAL PRODUCTS